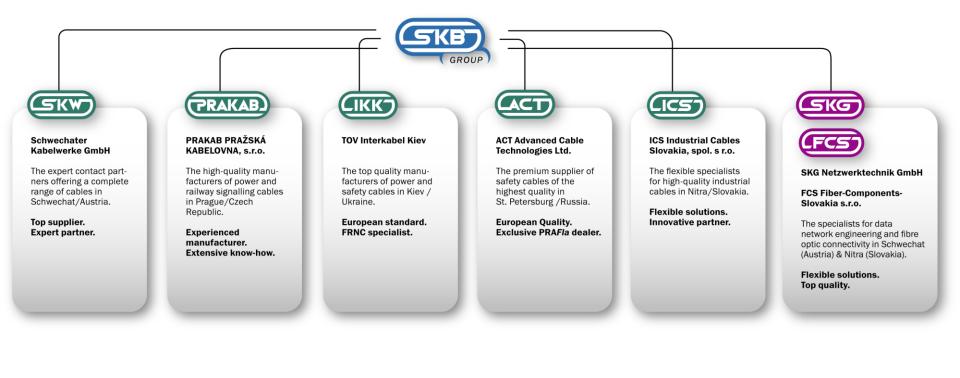

#### **SKB-GROUP**

#### **Product portfolio / Service delivery**

|              | Product group                       | Share | Source      |  |
|--------------|-------------------------------------|-------|-------------|--|
|              | Power cables and –conductors (1kV)  | 71 %  | PRAKAB, IKK |  |
| ••••         | Telephone and railway cables        | 7 %   | PRAKAB      |  |
| ••••         | Flexible and industrial cables      | 11 %  | ICS         |  |
| ••••         | Power cables > 1kV (medium voltage) | 8 %   | Handel      |  |
| • <b>O</b> • | Cu and FO network engineering       | 3 %   | SKG, FCS    |  |