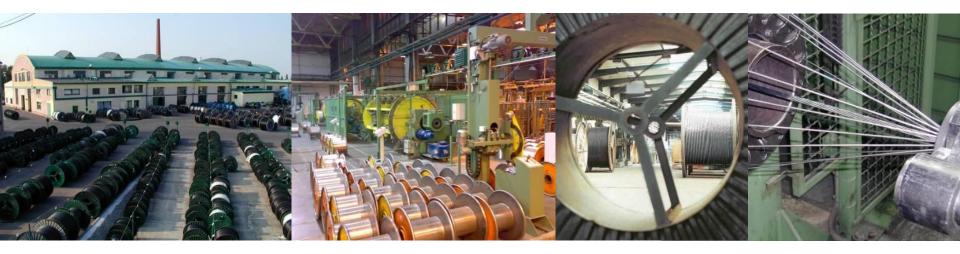

#### **Highlights PRAKAB 2013**

| Location:           | Prague, CZ                  |
|---------------------|-----------------------------|
| Employees:          | 334                         |
| Metall consumption: | CU 16.900 to<br>AL 8.600 to |
| Finished products:  | 59.200 to                   |
| Production floor:   | 35.000 m²                   |

The high quality manufacturers for power and railway signalling cables.

PRAKAB PRAŽSKÁ KABELOVNA

PRAKAB.CZ | MEMBER OF SKB-GROUP 23.04.2014 | page 14

**4.2014** | page 14

#### Our commitment at PRAKAB. Benefit from our longtime experience and exceptional quality.

PRAKAB PRAŽSKÁ KABELOVNA

PRAKAB.CZ | MEMBER OF SKB-GROUP 23.04.2014 | page 15

i page 15